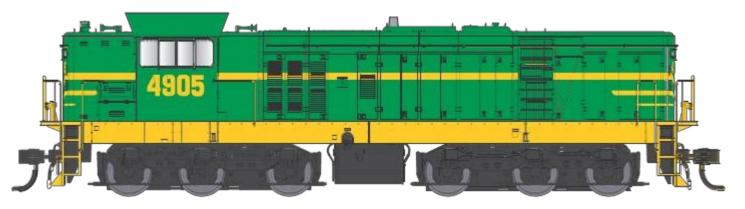

## 49 CLASS LOCOMOTIVE (HO SCALE) RE - RUN

4902 - Green /Yellow

4903 - Original

4904 - SSR

KL80 - CFCLA

4905 - Green/Yellow

4906 - RED TERROR

4907 - CANDY