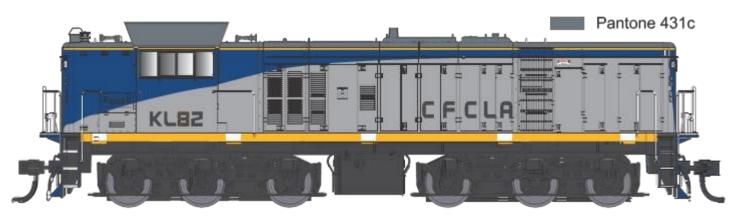

## 49 CLASS LOCOMOTIVE (HO SCALE) RE - RUN



4902 - Green /Yellow



4903 - Original



4904 - SSR



KL80 - CFCLA



4905 - Green/Yellow



4906 - RED TERROR



4907 - CANDY



4910 - SSR



4911 - FREIGHT RAIL BLUE



4916 - CANDY



4917 - SSR



KL82 - CFCLA



## **4918 - ORIGINAL**

## All of our 49 Class models will feature:

- 5 pole skew wound motor
- Twin flywheels
- Metal chassis
- All wheel pickup and drive
- RP25/100 profile wheels
- **■** Working directional headlights and marker lights
- DCC and Sound Ready (21 pin)
- Flush glazed windows
- Brass-etch grilles
- Kadee couplers
- Cab interior and crew





## 49 CLASS - RE Run - Order Form

SAVE \$45 BY PAYING THE PRE-ORDER PRICE IN FULL OF \$250 AND RESERVE YOUR MODEL(S). WHEN THE MODELS ARRIVE IT WILL COST \$295 EACH. EXPECTED DELIVERY DATE: SEPT/OCT 2020, Please fill in the details below and email a scanned copy to us at <a href="mailto:info@bobshobbies.com.au">info@bobshobbies.com.au</a>, or post it to us at Unit 34, 6 Abbott Road, Seven Hill, NSW 2147. You can also