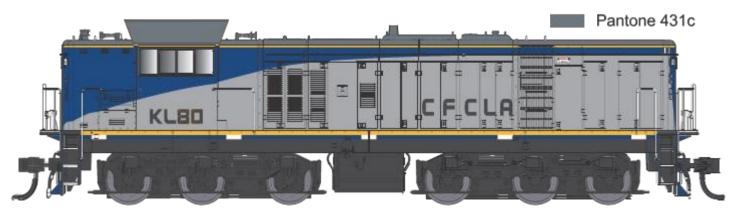

## 49 CLASS LOCOMOTIVE (HO SCALE) RE - RUN

4902 - Green /Yellow

4903 - Original

4904 - SSR

KL80 - CFCLA

4905 - Green/Yellow

4906 - RED TERROR

4907 - CANDY