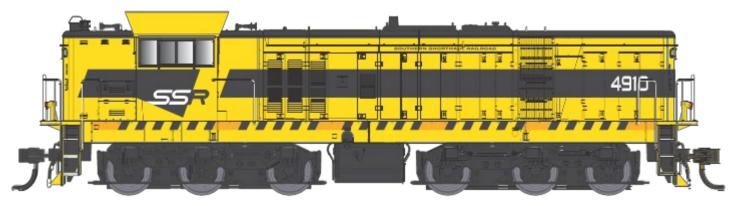

## 49 CLASS LOCOMOTIVE (HO SCALE) RE - RUN



4902 - Green /Yellow



4903 - Original



4904 - SSR



KL80 - CFCLA



4905 - Green/Yellow



4906 - RED TERROR



4907 - CANDY



4910 - SSR



4911 - FREIGHT RAIL BLUE



4916 - CANDY



4917 - SSR



KL82 - CFCLA



## **4918 - ORIGINAL**

## All of our 49 Class models will feature:

- 5 pole skew wound motor
- Twin flywheels
- Metal chassis
- All wheel pickup and drive
- RP25/100 profile wheels
- **■** Working directional headlights and marker lights
- DCC and Sound Ready (21 pin)
- Flush glazed windows
- Brass-etch grilles
- Kadee couplers
- Cab interior and crew





## 49 CLASS - RE Run - Order Form

SAVE \$45 BY PAYING THE PRE-ORDER PRICE IN FULL OF \$250 AND RESERVE YOUR MODEL(S). WHEN THE MODELS ARRIVE IT WILL COST \$295 EACH. EXPECTED DELIVERY DATE: SEPT/OCT 2020, Please fill in the details below and email a scanned copy to us at <a href="mailto:info@bobshobbies.com.au">info@bobshobbies.com.au</a>, or pos