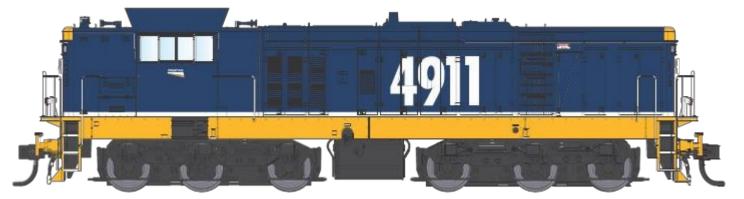

## 49 CLASS LOCOMOTIVE (HO SCALE) RE - RUN



4902 - Green /Yellow



4903 - Original



4904 - SSR



KL80 - CFCLA



4905 - Green/Yellow



4906 - RED TERROR



4907 - CANDY



4910 - SSR



4911 - FREIGHT RAIL BLUE



4916 - CANDY



4917 - SSR



KL82 - CFCLA



## **4918 - ORIGINAL**

## All of our 49 Class models will feature:

- 5 pole skew wound motor
- Twin flywheels
- Metal chassis
- All wheel pickup and drive
- RP25/100 profile wheels
- **■** Working directional headlights and marker lights
- DCC and Sound Ready (21 pin)
- Flush glazed windows
- Brass-etch grilles
- Kadee couplers
- Cab interior and crew





## 49 CLASS - RE Run - Order Form

SAVE \$45 BY PAYING THE PRE-ORDER PRICE IN FULL OF \$250 AND RESERVE YOUR MODEL(S). WHEN THE MODELS ARRIVE IT WILL COST \$295 EACH. EXPECTED DELIVERY DATE: SEPT/OCT 2020, Please fill in the details below and email a scanned copy to us at <a href="mailto:info@bobshobbies.com.au">info@bobshobbies.com.au</a>, or post it to us at