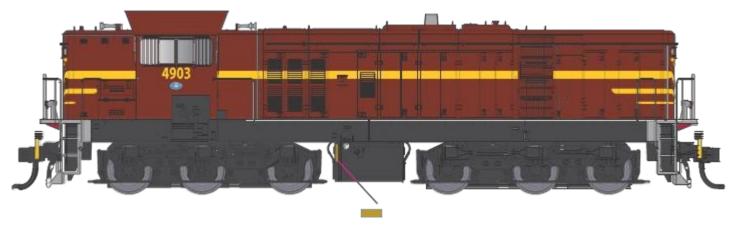

## 49 CLASS LOCOMOTIVE (HO SCALE) RE - RUN

4902 - Green /Yellow

4903 - Original

4904 - SSR

KL80 - CFCLA

4905 - Green/Yellow

4906 - RED TERROR

4907 - CANDY

|    | ITEM                                                                                                                                                                     |                            | PRE - ORDER                                                                                             |                    | QUANTITY  | TOTAL PRICE |  |
|----|--------------------------------------------------------------------------------------------------------------------------------------------------------------------------|----------------------------|---------------------------------------------------------------------------------------------------------|--------------------|-----------|-------------|--|
|    |                                                                                                                                                                          |                            | UNIT PRICE                                                                                              |                    |           |             |  |
|    | 4902 - Green/Yellow  4903 - Original  4904 - SSR  KL80 - CFCLA  4905 - Green/Yellow  4906 - Red Terror  4907 - Candy  4910 - SSR  4911 - Freight Rail Blue  4916 - Candy |                            | \$250                                                                                                   |                    |           | \$          |  |
|    |                                                                                                                                                                          |                            | \$250                                                                                                   |                    |           | \$          |  |
|    |                                                                                                                                                                          |                            | \$250                                                                                                   |                    |           | \$          |  |
|    |                                                                                                                                                                          |                            | \$250                                                                                                   |                    |           | \$          |  |
|    |                                                                                                                                                                          |                            | \$250                                                                                                   |                    |           | \$          |  |
|    |                                                                                                                                                                          |                            | \$250                                                                                                   |                    |           | \$          |  |
|    |                                                                                                                                                                          |                            | \$250                                                                                                   |                    |           | \$          |  |
|    |                                                                                                                                                                          |                            | \$250                                                                                                   |                    |           | \$          |  |
|    |                                                                                                                                                                          |                            | \$250<br>\$250                                                                                          |                    |           | \$          |  |
|    |                                                                                                                                                                          |                            |                                                                                                         |                    |           | \$          |  |
|    | 4917 - SSR                                                                                                                                                               |                            | \$250                                                                                                   |                    |           | \$          |  |
|    | KL82 - CFCLA                                                                                                                                                             |                            | \$250                                                                                                   |                    |           | \$          |  |
|    | 4918 - Original                                                                                                                                                          |                            | \$250                                                                                                   |                    |           | \$          |  |
|    |                                                                                                                                                                          |                            |                                                                                                         | Subtotal           |           | \$          |  |
|    |                                                                                                                                                                          |                            | gnature on delivery): \$18 for the first loco, then add \$7 for each s box and leave postage box blank) |                    |           | \$          |  |
|    |                                                                                                                                                                          | additional loco            |                                                                                                         |                    |           |             |  |
|    |                                                                                                                                                                          | Pick Up (tick this b       |                                                                                                         |                    |           |             |  |
|    |                                                                                                                                                                          | Total                      |                                                                                                         |                    | \$        |             |  |
| Su | name Name: First Name:                                                                                                                                                   |                            |                                                                                                         |                    |           |             |  |
| Αc | ldress:                                                                                                                                                                  |                            |                                                                                                         |                    |           |             |  |
| S  | uburb                                                                                                                                                                    |                            |                                                                                                         | Po                 | ost Code: |             |  |
| Cc | ontact number :                                                                                                                                                          |                            | Email                                                                                                   |                    |           |             |  |
| Pa | ayment Method:                                                                                                                                                           |                            |                                                                                                         |                    |           |             |  |
| Ιe | enclose my cheque/Mone                                                                                                                                                   | ey Order for \$            | made payable                                                                                            | to: Ozmodco Pty Lt | d         |             |  |
| Oı | please charge my credit                                                                                                                                                  | card ( ) VISA ( ) N        | Aaster Card,                                                                                            |                    |           |             |  |
| Cr | edit Card Number:                                                                                                                                                        | Card Number:, Expiry Date: |                                                                                                         |                    |           |             |  |
| Na | ame on Card:                                                                                                                                                             |                            | , Signa                                                                                                 | , Signature:       |           |             |  |
|    |                                                                                                                                                                          |                            |                                                                                                         |                    |           |             |  |