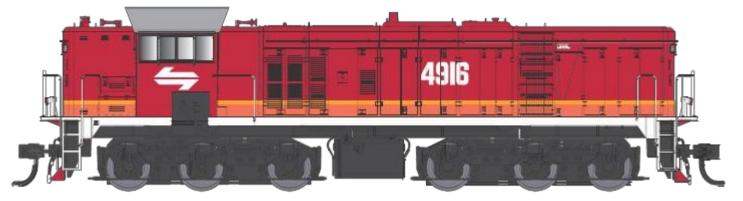

## 49 CLASS LOCOMOTIVE (HO SCALE) RE - RUN



4902 - Green /Yellow



4903 - Original



4904 - SSR



KL80 - CFCLA



4905 - Green/Yellow



4906 - RED TERROR



4907 - CANDY



4910 - SSR



4911 - FREIGHT RAIL BLUE



4916 - CANDY



4917 - SSR



KL82 - CFCLA



## **4918 - ORIGINAL**

## All of our 49 Class models will feature:

- 5 pole skew wound motor
- Twin flywheels
- Metal chassis
- All wheel pickup and drive
- RP25/100 profile wheels
- **■** Working directional headlights and marker lights
- DCC and Sound Ready (21 pin)
- Flush glazed windows
- Brass-etch grilles
- Kadee couplers
- Cab interior and crew





## 49 CLASS - RE Run - Order Form

SAVE \$45 BY PAYING THE PRE-ORDER PRICE IN FULL OF \$250 AND RESERVE YOUR MODEL(S). WHEN THE MODELS ARRIVE IT WILL COST \$295 EACH. EXPECTED DELIVERY DATE: SEPT/OCT 2020, Please fill in the details below and email a scanned copy to us at <a href="mailto:info@bobshobbies.com.au">info@bobshobbies.com.au</a>, or post it to us at Unit 34, 6 Abbott Road, Seve