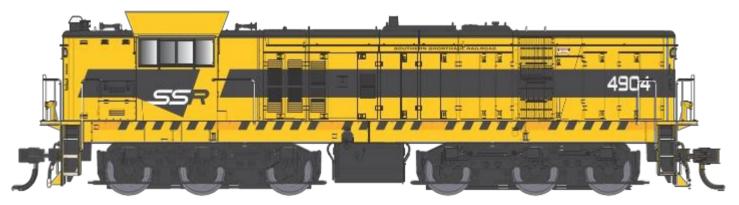

## 49 CLASS LOCOMOTIVE (HO SCALE) RE - RUN

4902 - Green /Yellow

4903 - Original

4904 - SSR

KL80 - CFCLA

4905 - Green/Yellow

4906 - RED TERROR

4907 - CANDY

|    | ITEM                                                                                                                                                                     |                            | PRE - ORDER                                                                                             |                    | QUANTITY  | TOTAL PRICE |  |
|----|--------------------------------------------------------------------------------------------------------------------------------------------------------------------------|----------------------------|---------------------------------------------------------------------------------------------------------|--------------------|-----------|-------------|--|
|    |                                                                                                                                                                          |                            | UNIT PRICE                                                                                              |                    |           |             |  |
|    | 4902 - Green/Yellow  4903 - Original  4904 - SSR  KL80 - CFCLA  4905 - Green/Yellow  4906 - Red Terror  4907 - Candy  4910 - SSR  4911 - Freight Rail Blue  4916 - Candy |                            | \$250                                                                                                   |                    |           | \$          |  |
|    |                                                                                                                                                                          |                            | \$250                                                                                                   |                    |           | \$          |  |
|    |                                                                                                                                                                          |                            | \$250                                                                                                   |                    |           | \$          |  |
|    |                                                                                                                                                                          |                            | \$250                                                                                                   |                    |           | \$          |  |
|    |                                                                                                                                                                          |                            | \$250                                                                                                   |                    |           | \$          |  |
|    |                                                                                                                                                                          |                            | \$250                                                                                                   |                    |           | \$          |  |
|    |                                                                                                                                                                          |                            | \$250                                                                                                   |                    |           | \$          |  |
|    |                                                                                                                                                                          |                            | \$250                                                                                                   |                    |           | \$          |  |
|    |                                                                                                                                                                          |                            | \$250<br>\$250                                                                                          |                    |           | \$          |  |
|    |                                                                                                                                                                          |                            |                                                                                                         |                    |           | \$          |  |
|    | 4917 - SSR                                                                                                                                                               |                            | \$250                                                                                                   |                    |           | \$          |  |
|    | KL82 - CFCLA                                                                                                                                                             |                            | \$250                                                                                                   |                    |           | \$          |  |
|    | 4918 - Original                                                                                                                                                          |                            | \$250                                                                                                   |                    |           | \$          |  |
|    |                                                                                                                                                                          |                            |                                                                                                         | Subtotal           |           | \$          |  |
|    |                                                                                                                                                                          |                            | gnature on delivery): \$18 for the first loco, then add \$7 for each s box and leave postage box blank) |                    |           | \$          |  |
|    |                                                                                                                                                                          | additional loco            |                                                                                                         |                    |           |             |  |
|    |                                                                                                                                                                          | Pick Up (tick this b       |                                                                                                         |                    |           |             |  |
|    |                                                                                                                                                                          | Total                      |                                                                                                         |                    | \$        |             |  |
| Su | name Name: First Name:                                                                                                                                                   |                            |                                                                                                         |                    |           |             |  |
| Αc | ldress:                                                                                                                                                                  |                            |                                                                                                         |                    |           |             |  |
| S  | uburb                                                                                                                                                                    |                            |                                                                                                         | Po                 | ost Code: |             |  |
| Cc | ontact number :                                                                                                                                                          |                            | Email                                                                                                   |                    |           |             |  |
| Pa | ayment Method:                                                                                                                                                           |                            |                                                                                                         |                    |           |             |  |
| Ιe | enclose my cheque/Mone                                                                                                                                                   | ey Order for \$            | made payable                                                                                            | to: Ozmodco Pty Lt | d         |             |  |
| Oı | please charge my credit                                                                                                                                                  | card ( ) VISA ( ) N        | Aaster Card,                                                                                            |                    |           |             |  |
| Cr | edit Card Number:                                                                                                                                                        | Card Number:, Expiry Date: |                                                                                                         |                    |           |             |  |
| Na | ame on Card:                                                                                                                                                             |                            | , Signa                                                                                                 | , Signature:       |           |             |  |
|    |                                                                                                                                                                          |                            |                                                                                                         |                    |           |             |  |