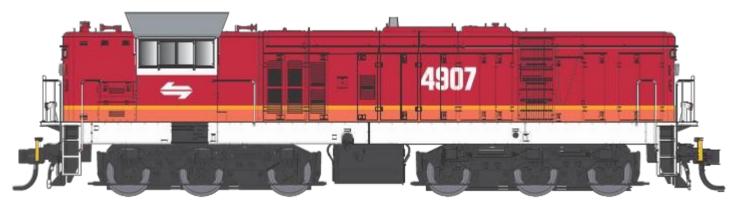

## 49 CLASS LOCOMOTIVE (HO SCALE) RE - RUN

4902 - Green /Yellow

4903 - Original

4904 - SSR

KL80 - CFCLA

4905 - Green/Yellow

4906 - RED TERROR

4907 - CANDY