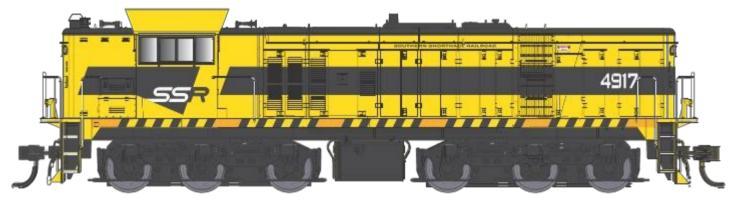

## 49 CLASS LOCOMOTIVE (HO SCALE) RE - RUN



4902 - Green /Yellow



4903 - Original



4904 - SSR



KL80 - CFCLA



4905 - Green/Yellow



4906 - RED TERROR



4907 - CANDY



4910 - SSR



4911 - FREIGHT RAIL BLUE



4916 - CANDY



4917 - SSR



KL82 - CFCLA



## **4918 - ORIGINAL**

## All of our 49 Class models will feature:

- 5 pole skew wound motor
- Twin flywheels
- Metal chassis
- All wheel pickup and drive
- RP25/100 profile wheels
- **■** Working directional headlights and marker lights
- DCC and Sound Ready (21 pin)
- Flush glazed windows
- Brass-etch grilles
- Kadee couplers
- Cab interior and crew





## 49 CLASS - RE Run - Order Form

SAVE \$45 BY PAYING THE PRE-ORDER PRICE IN FULL OF \$250 AND RESERVE YOUR MODEL(S). WHEN THE MODELS ARRIVE IT WILL COST \$295 EACH. EXPECTED DELIVERY DATE: SEPT/OCT 2020, Please fill in the details below and email a scanned copy to us at <a href="mailto:info@bobshobbies.com.au">info@bobshobbies.com.au</a>, or post it to us at Unit 34, 6 Abbott Road, Seven Hill, NSW 2147