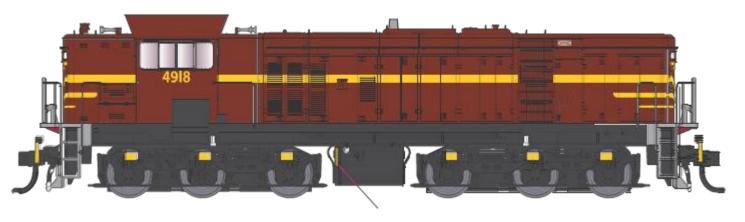

## 49 CLASS LOCOMOTIVE (HO SCALE) RE - RUN



4902 - Green /Yellow



4903 - Original



4904 - SSR



KL80 - CFCLA



4905 - Green/Yellow



4906 - RED TERROR



4907 - CANDY



4910 - SSR



4911 - FREIGHT RAIL BLUE



4916 - CANDY



4917 - SSR



KL82 - CFCLA



## **4918 - ORIGINAL**

## All of our 49 Class models will feature:

- 5 pole skew wound motor
- Twin flywheels
- Metal chassis
- All wheel pickup and drive
- RP25/100 profile wheels
- **■** Working directional headlights and marker lights
- DCC and Sound Ready (21 pin)
- Flush glazed windows
- Brass-etch grilles
- Kadee couplers
- Cab interior and crew





## 49 CLASS - RE Run - Order Form

SAVE \$45 BY PAYING THE PRE-ORDER PRICE IN FULL OF \$250 AND RESERVE YOUR MODEL(S). WHEN THE MODELS ARRIVE IT WILL COST \$295 EACH. EXPECTED DELIVERY DATE: SEPT/OCT 2020, Please fill in the details below and email a scanned copy to us at <a href="mailto:info@bobshobbies.com.au">info@bobshobbies.com.au</a>, or post it to us at Unit 34, 6 Abbott Road, Seven Hill, NSW 2147. You can also place your orde