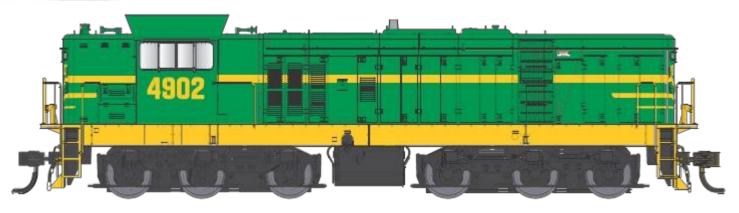

## 49 CLASS LOCOMOTIVE (HO SCALE) RE - RUN

4902 - Green /Yellow

4903 - Original

4904 - SSR

KL80 - CFCLA

4905 - Green/Yellow

4906 - RED TERROR

4907 - CANDY

|    | ITEM                                                                                                                                                                     |                            | PRE - ORDER                                                                                             |                    | QUANTITY  | TOTAL PRICE |  |
|----|--------------------------------------------------------------------------------------------------------------------------------------------------------------------------|----------------------------|---------------------------------------------------------------------------------------------------------|--------------------|-----------|-------------|--|
|    |                                                                                                                                                                          |                            | UNIT PRICE                                                                                              |                    |           |             |  |
|    | 4902 - Green/Yellow  4903 - Original  4904 - SSR  KL80 - CFCLA  4905 - Green/Yellow  4906 - Red Terror  4907 - Candy  4910 - SSR  4911 - Freight Rail Blue  4916 - Candy |                            | \$250                                                                                                   |                    |           | \$          |  |
|    |                                                                                                                                                                          |                            | \$250                                                                                                   |                    |           | \$          |  |
|    |                                                                                                                                                                          |                            | \$250                                                                                                   |                    |           | \$          |  |
|    |                                                                                                                                                                          |                            | \$250                                                                                                   |                    |           | \$          |  |
|    |                                                                                                                                                                          |                            | \$250                                                                                                   |                    |           | \$          |  |
|    |                                                                                                                                                                          |                            | \$250                                                                                                   |                    |           | \$          |  |
|    |                                                                                                                                                                          |                            | \$250                                                                                                   |                    |           | \$          |  |
|    |                                                                                                                                                                          |                            | \$250                                                                                                   |                    |           | \$          |  |
|    |                                                                                                                                                                          |                            | \$250<br>\$250                                                                                          |                    |           | \$          |  |
|    |                                                                                                                                                                          |                            |                                                                                                         |                    |           | \$          |  |
|    | 4917 - SSR                                                                                                                                                               |                            | \$250                                                                                                   |                    |           | \$          |  |
|    | KL82 - CFCLA                                                                                                                                                             |                            | \$250                                                                                                   |                    |           | \$          |  |
|    | 4918 - Original                                                                                                                                                          |                            | \$250                                                                                                   |                    |           | \$          |  |
|    |                                                                                                                                                                          |                            |                                                                                                         | Subtotal           |           | \$          |  |
|    |                                                                                                                                                                          |                            | gnature on delivery): \$18 for the first loco, then add \$7 for each s box and leave postage box blank) |                    |           | \$          |  |
|    |                                                                                                                                                                          | additional loco            |                                                                                                         |                    |           |             |  |
|    |                                                                                                                                                                          | Pick Up (tick this b       |                                                                                                         |                    |           |             |  |
|    |                                                                                                                                                                          | Total                      |                                                                                                         |                    | \$        |             |  |
| Su | name Name: First Name:                                                                                                                                                   |                            |                                                                                                         |                    |           |             |  |
| Αc | ldress:                                                                                                                                                                  |                            |                                                                                                         |                    |           |             |  |
| S  | uburb                                                                                                                                                                    |                            |                                                                                                         | Po                 | ost Code: |             |  |
| Cc | ontact number :                                                                                                                                                          |                            | Email                                                                                                   |                    |           |             |  |
| Pa | ayment Method:                                                                                                                                                           |                            |                                                                                                         |                    |           |             |  |
| Ιe | enclose my cheque/Mone                                                                                                                                                   | ey Order for \$            | made payable                                                                                            | to: Ozmodco Pty Lt | d         |             |  |
| Oı | please charge my credit                                                                                                                                                  | card ( ) VISA ( ) N        | Aaster Card,                                                                                            |                    |           |             |  |
| Cr | edit Card Number:                                                                                                                                                        | Card Number:, Expiry Date: |                                                                                                         |                    |           |             |  |
| Na | ame on Card:                                                                                                                                                             |                            | , Signa                                                                                                 | , Signature:       |           |             |  |
|    |                                                                                                                                                                          |                            |                                                                                                         |                    |           |             |  |