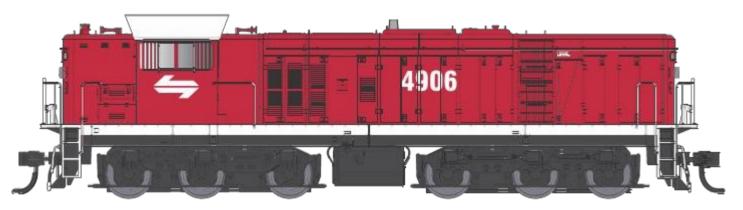

## 49 CLASS LOCOMOTIVE (HO SCALE) RE - RUN

4902 - Green /Yellow

4903 - Original

4904 - SSR

KL80 - CFCLA

4905 - Green/Yellow

4906 - RED TERROR

4907 - CANDY